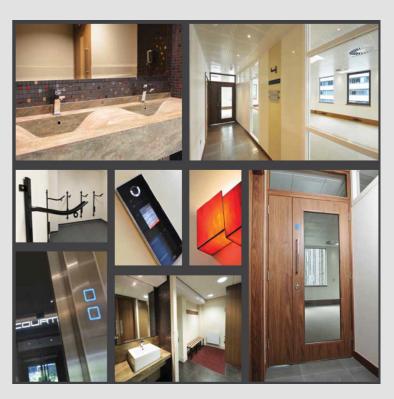

#### **Features**

- Air conditioning
- Contemporary reception
- Bespoke hardwood perimeter trunking
- Secure building with video entrance
- Club quality changing areas & showers
- 13 person passenger lift
- Secure cycle storage